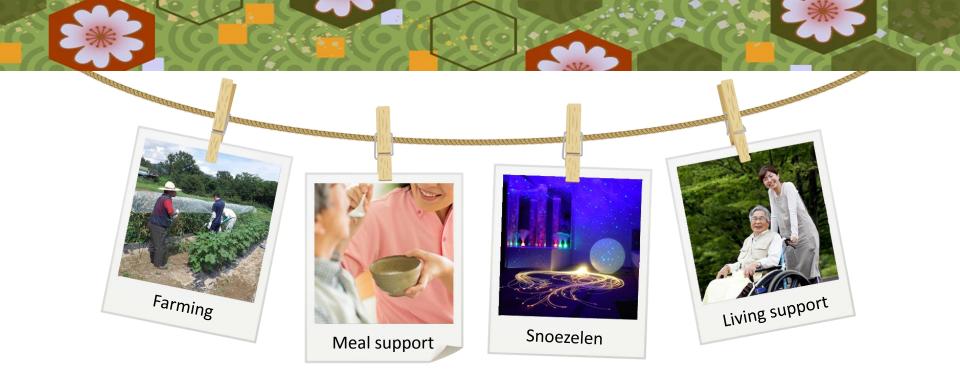

#### Welfare service for person with disabilities

- Support for residents in facilities
- Life nursing care
- Short stay (Short-term admission)

#### **Community life Support**

Temporary support during the day

#### General life support for users in facilities

- Support of bathing, having meal, excretion and body movement
- Support of activities such as artificial flower making, gardening and cleaning
- Support for driving, walking, swimming activities, etc
- Participate in events such as "NishiAwa Fireworks Festival" and local festivals with our residents.