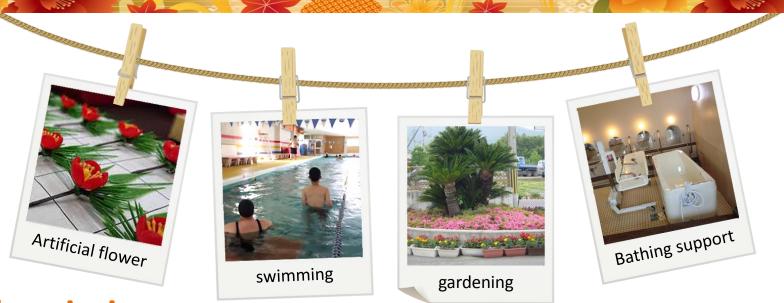

#### General life support for users in facilities

- Support of bathing, having meal, excretion and body movement
- Support of activities such as artificial flower making, gardening and cleaning
- Support for driving, walking, swimming activities, etc
- Participate in events such as "NishiAwa Fireworks Festival" and local festivals with our residents.